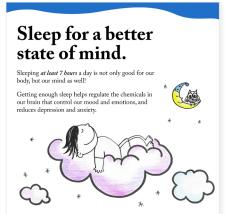

#### Topics include:

- ✓ COVID-19
- ✓ Mental health
- √ Vaccination

#### Types of resources available:

- ✓ Booklets
- ✓ Infographics
- ✓ Comics
- ✓ Videos
- ✓ Posters